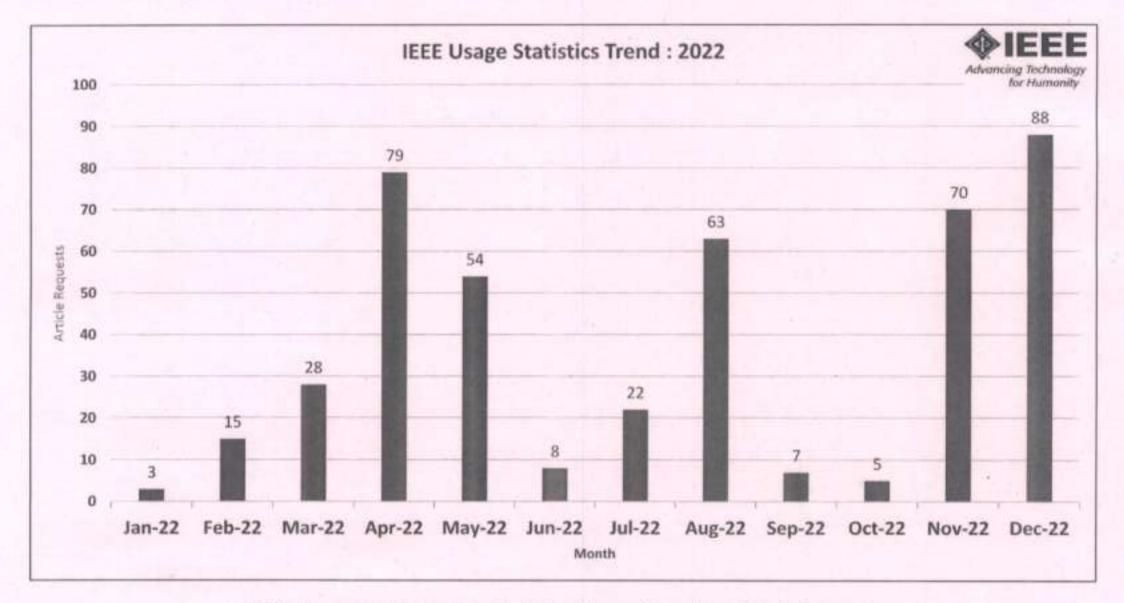

.

Article Request (NON-Counter) - The number of documents requested from the server.

Page Views - The number of pages viewed on a Web site.

Searches Run - Reports the number of keyword searches performed.

Visits - Represents the number of individual durations of times visitors were on the site accessing a series of pages without 30 minutes of inactivity. A single visitor can account for multiple visits in a single day.



Download the IEEE Usage Statistics of your organization at <a href="https://c5ieee.mpsinsight.com/ieee/login">https://c5ieee.mpsinsight.com/ieee/login</a>
Do not have an IEEE MPS Usage Statistics account? Click here <a href="https://tinyurl.com/getieeeusageaccount">https://tinyurl.com/getieeeusageaccount</a>

Mr. B. K. Mal Central Library

B.S. Purvanchal University



IEEE Usage Statistics Month-Wise Usage Trend by Article Requests

Graph Generated using data in Total Item Requests Table (Page 1)

V.B.3. Purvanchal University

Jaunpur

| SC     | C Online Usa  | ge Report : IP Ba | sed Access Accounts  |
|--------|---------------|-------------------|----------------------|
|        | Ge            | nerated On: 30-J  | an-2023              |
| Vec    | er Bahadur Si | ngh Purvanchal U  | Jniversity – JAUNPUR |
| Months | Login         | Searches          | Downloads            |
| Jan-22 | 10            | 44                | 0                    |
| Feb-22 | 47            | 136               | 58                   |
| Mar-22 | 37            | 152               | 42                   |
| Apr-22 | 19            | 40                | 34